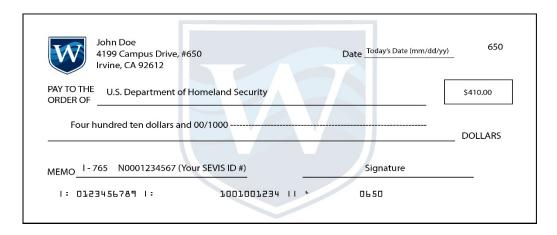

| Office Use Only:<br>Date Received: |  |
|------------------------------------|--|
| Date Completed:                    |  |

- Do not copy the instructional pages
- ☐ Check for \$410 made payable to Department of Homeland Security
  - Check must be a U.S. check drawn on U.S. bank but does not need to be from your own account